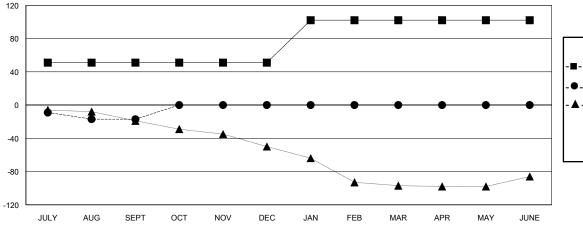

## GOALS AND ACTUAL MEMBERS CUMULATIVE

| -■- MEMBER GROWTH NET GOAL        |  |
|-----------------------------------|--|
| - ● - MEMBER GROWTH ACTUAL        |  |
| - ▲ - LAST YEAR MEMBERSHIP ACTUAL |  |
|                                   |  |
|                                   |  |
|                                   |  |