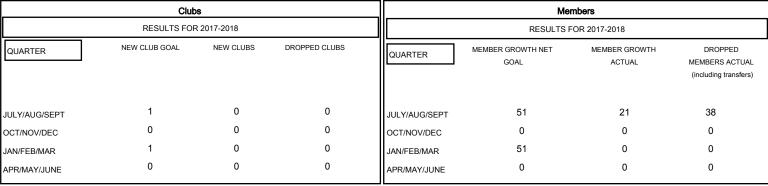

## GOALS AND ACTUAL NEW CLUBS CUMULATIVE

## GOALS AND ACTUAL MEMBERS CUMULATIVE

| -■- MEMBER GROWTH NET GOAL        |  |
|-----------------------------------|--|
| - ● - MEMBER GROWTH ACTUAL        |  |
| - ▲ - LAST YEAR MEMBERSHIP ACTUAL |  |
|                                   |  |
|                                   |  |
|                                   |  |